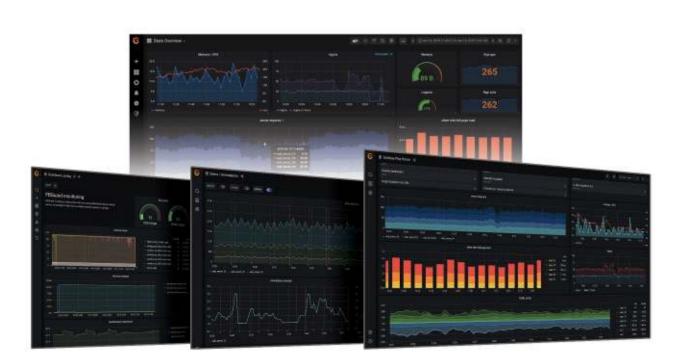

### **Data visualization**

Fast and flexible visualizations with the number of options allowing you intuitive manipulation of your data and access to them.

### **Graphs**

Your metrics can be dynamically visualized in graphs for fast and easy analyses, such as comparison of selected sensors data over a given time period.

#### **Dashboards**

Your project dashboards can be running all together at one platform and be easily accessible online, whenever and wherever you need it.