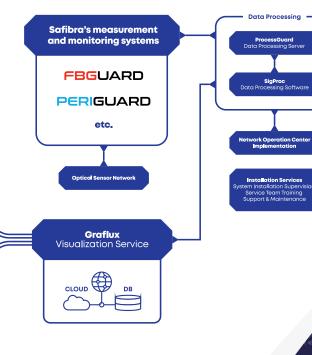

### Data visualization, storage & analyzing service

Graflux is a data visualization service for easy and user-friendly presentation of data collected and processed from Safibra's monitoring systems. Moreover, it ensures data storage, creation and exploring of dashboards and their further sharing with your colleagues for fast data interpretation exactly according to your needs.

#### **Alerting**

Alert rules and notifications can be simply defined for your most important metrics. Furthermore, they are independent of thresholds and alarms set in the SigProc software used for data processing.

### Various data storages

Your data can be stored at a local machine, virtual hardware or in a cloud to provide you with the best and fastest access to your metrics.